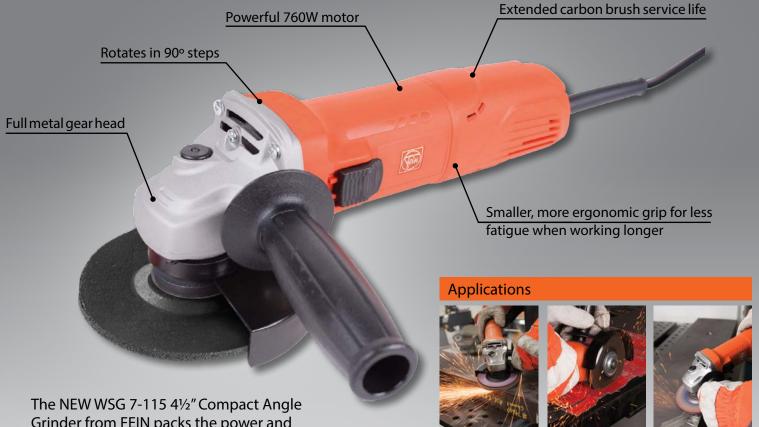

## The new compact and powerful design brings affordability to the line of FEIN angle grinders without compromising quality.

The NEW WSG 7-115 4½" Compact Angle Grinder from FEIN packs the power and versatility of a larger angle grinder in a lighter, more ergonomic design. Its smaller grip size allows for better control and ease of operation while grinding for long periods of time. The WSG 7-115 has a powerful 760 Watt motor that is designed for maximum speed and torque under load. As with any high quality compact angle grinder, the WSG 7-115 has dust protection on all electronic components and a longer carbon brush service life. FEIN angle grinders remove up to 30% more material. This not only allows for more efficient production, but the faster work progress also saves time and money.

Professionals trust in durable FEIN quality.

**Technical Data Input Power** Watts 760 **Output Power** Watts 420 Grinding Wheel Ø in (mm) 4 ½" (115) No Load Speed **RPM** 12,500 Weight lbs (kg) 3.5 (1.6) Spindle 5/8 - 11 Cable ft (m) 8 (2.5) Order Number WSG 7-115