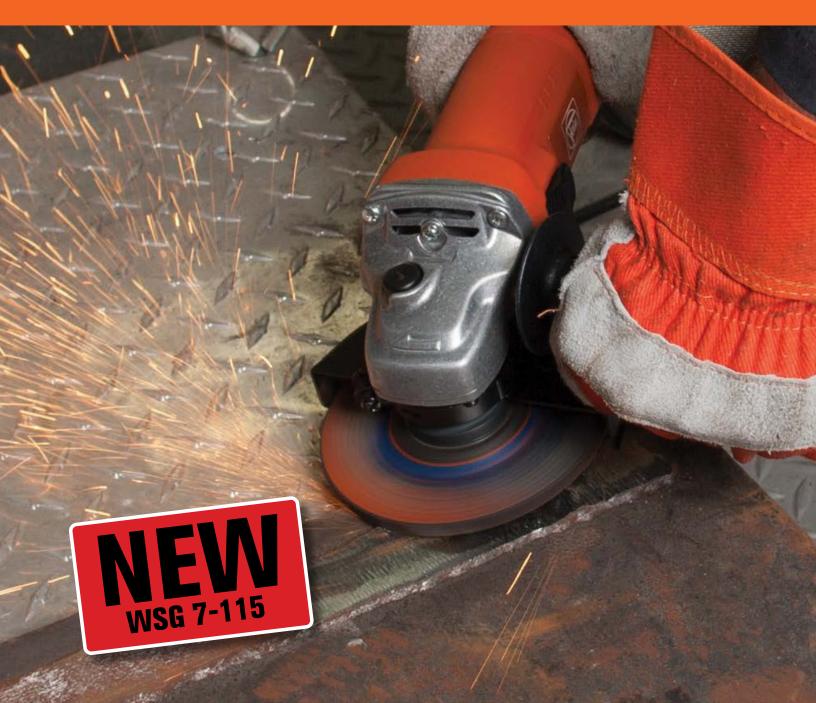

## Agile, efficient and reliable. FEIN WSG 7-115 41/2" Compact Angle Grinder

Grinding wheel

## The new compact and powerful design brings affordability to the line of FEIN angle grinders without compromising quality.

The NEW WSG 7-115 4½" Compact Angle Grinder from FEIN packs the power and versatility of a larger angle grinder in a lighter, more ergonomic design. Its smaller grip size allows for better control and ease of operation while grinding for long periods of time. The WSG 7-115 has a powerful 760 Watt motor that is designed for maximum speed and torque under load. As with any high quality compact angle grinder, the WSG 7-115 has dust protection on all electronic components and a longer carbon brush service life. FEIN angle grinders remove up to 30% more material. This not only allows for more efficient production, but the faster work progress also saves time and money.