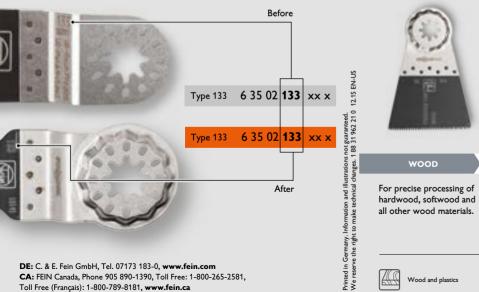

## Improvements are more than just details.

Starlock is the new mount for FEIN Original accessories. It is 100% compatible with all FEIN oscillating power tools.

## Find the right accessory easily and quickly.

The new color coding system shows you the FEIN Original accessory that is suitable for your application at a glance.

FEIN. Unverwüstliche Elektrowerkzeuge.