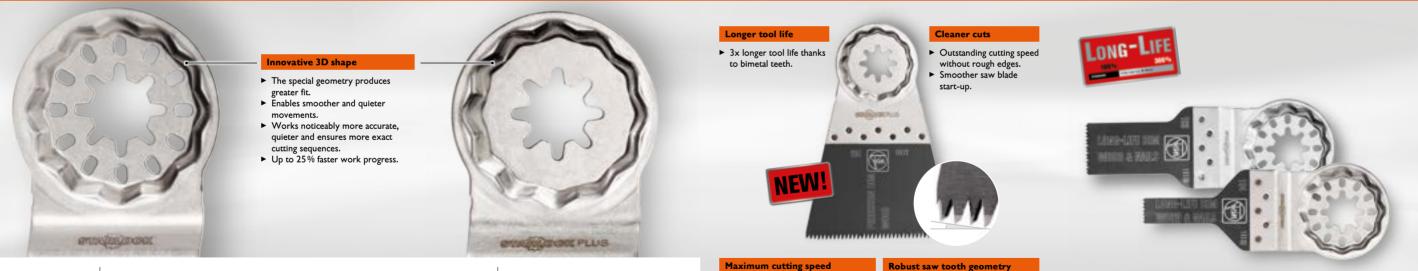

## Improvements are more than just details.

Starlock is the new mount for FEIN Original accessories. It is 100% compatible with all FEIN oscillating power tools.

## Our accessory highlights.

FEIN Precision Bimetal E-Cut: FEIN has used the proven principle of Japanese teeth on the FEIN E-CUT, perfected and re-applied it in bimetal. For greater strength, resilience, speed and outstanding cuts.

## FEIN E-CUT Long-Life saw blades:

Our FEIN E-CUT Long-Life saw blades work effortlessly in diverse wood types and last up to three times longer than conventional saw blades. For longer, more efficient and more precise work.

Ideal for all FEIN oscillating power tools and multi-tools from Bosch, Rigid, Makita, Milwaukee and many others.

For all FEIN oscillating power tools.

- Maximum cutting speed
- ► Faster and more consistent work progress.
- Shortened, specially-ground corner teeth prevents break-out.