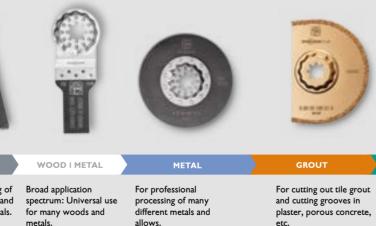

The new FEIN Original accessories for oscillating power tools: now with Starlock mount.

Metal Metal

Wood and metal

COMPOSITE

For perfect, clean

cut edges without

fiberglass materials.

Canson Carbon

Tile grout

delamination in CFRP/

100% MultiMaster compatible

Up to 25 % more work progress

. . . . . . .

SPECIAL MATERIAL

For removing old paint,

floor coverings and underseal.

Coatings

and floor coverings

C

adhesive residue, carpet