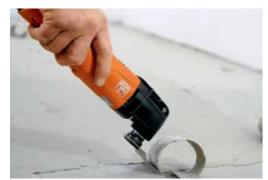

Effectively and efficiently remove materials from painted and weathered surfaces, such as wooden windows, garage doors and steps with the sanding backing pads and abrasives.

1 x 63502184210

2 x 63502160210