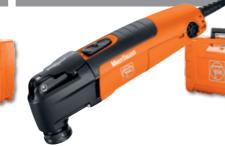

#### MultiTalent Q-Start FMT 250 QSL 72295361060

• Oscillations: 11,000 - 20,000 rpm

- Power: 250 W
- Weight 1.3kg
- Tool in carry case

1 FEIN FMT 250 QSL, 1 sanding pad, sanding sheets (3 of each grit 80, 120, 180), 1 universal e-cut saw blade (44mm) in plastic carry case