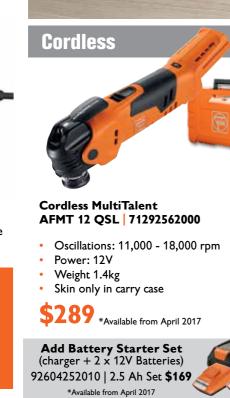

# 5299

1 x 63502184210 2 x 63502160210 2 x 63502161210 Total value \$132

Cordless MultiMaster Multi Tool

• Oscillations: 11,000 - 18,500 rpm

Power: 18V

Weight 1.3kg

Starlock AFMM 18 QSL 71292262000