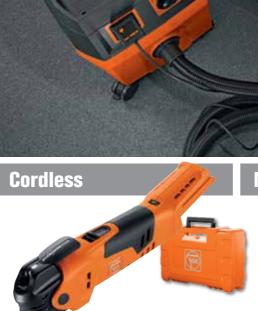

# 5299

1 x 63502184210 2 x 63502160210 2 x 63502161210 Total value \$132

Cordless MultiMaster Multi Tool

• Oscillations: 11,000 - 18,500 rpm

Power: 18V

Weight 1.3kg

Starlock AFMM 18 QSL 71292262000

#### Cordless 18 V Supercut AFSC 18 QSL 71292760000

- Oscillations: 10,000 19,500 rpm
- Power: 18V
- Weight: 1.1kg
- Skin only in carry case

\$595

when you purchase any

tools

of these FEIN oscillating

Add Battery Starter Set (charger + 2 x 18V Batteries) 2 options: 92604302030 | 5ah Set \$339 92604302020 | 4Ah Set \$239