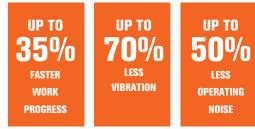

## **SUPERCUT**

High-power brushless motor (Cordless model). 100% power transmission without losses for up to 35% more work progress coupled with improved precision. Designed for continuous use and overload.

Anti-vibration system. Self-supporting motor with full separation from the housing provides effective reduction of vibrations. For minimum physical strain, safe working and superb noise reduction.

No matter how challenging the application, from fitting furniture, flooring, doors, walls or stairs, your work is made considerably easier with the Fein SuperCut and the unique Starlock Max range of accessories.

Built for the tough demands of professional trades, with durable metal gearbox, innovative antivibration technology, smooth running, quieter operation and 350W of power (or 18V).

High-quality electronics with variable electronic speed for precise results and constant speeds under load. Available in cordless and mains powered models.