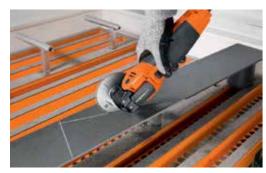

Anti-vibration system. Self-supporting motor with full separation from the housing provides effective reduction of vibrations. For minimum physical strain, safe working and superb noise reduction.

No matter how challenging the application, from fitting furniture, flooring, doors, walls or stairs, your work is made considerably easier with the Fein SuperCut and the unique Starlock Max range of accessories.