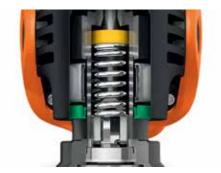

QuickIN. Patented tool-free FEIN rapid clamping system. When combined with Starlock, safely and conveniently delivers the fastest tool change of less than 3 seconds

Metal gearbox. Ability to withstand high loading and outstanding service life. All gearbox parts are made from metal.

Anti-vibration system. Self-supporting motor with full separation from the housing provides effective reduction of vibrations. For minimum physical strain, safe working and superb noise reduction.

No matter how challenging the application, from fitting furniture, flooring, doors, walls or stairs, your work is made considerably easier with the Fein SuperCut and the unique Starlock Max range of accessories.

Robust and verstile. Metal gearbox with the ability to withstanding high loading, plus mechanical interface that enables stationary operation in the table or drill jig holder or for securing the depth stop.