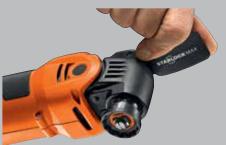

# NO TOOLS Required

# INTRODUCING STARLOCK

The new tool mounting standard for oscillating power tools - fits all professional tools

Discover more at www.fein.com.au

LESS THAN

**NO TOOLS** 

REQUIRED

# **3 SECONDS BLADE CHANGES**

QuickIN. Patented tool-free FEIN rapid clamping system. When combined with Starlock, safely and conveniently delivers the fastest tool change of less than 3 seconds

Metal gearbox. Ability to withstand high loading and outstanding service life. All gearbox parts are made from metal.