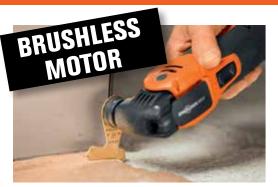

## **SUPERCUT**

High-power brushless motor (Cordless model). 100% power transmission without losses for up to 35% more work progress coupled with improved precision. Designed for continuous use and overload.

Anti-vibration system. Self-supporting motor with full separation from the housing provides effective reduction of vibrations. For minimum physical strain, safe working and superb noise reduction.

No matter how challenging the application, from fitting furniture, flooring, doors, walls or stairs, your work is made considerably easier with the Fein SuperCut and the unique Starlock Max range of accessories.