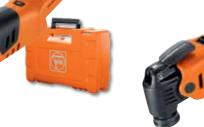

#### MultiMaster Q-Start FMM 350 QSL 72295262060

- Oscillations: 10,000 19,500 rpm
- Power: 350 W
- Weight 1.4kg
- Tool in carry case

1 FEIN FMM 350 QSL, 1 sanding pad, sanding sheets (3 of each grit 60, 80, 120, 180), 1 fixed scraper, 1 universal e-cut saw blade 44mm) in plastic carry case

\$439

Get 5 Saw Blades FREE when you purchase any of these FEIN oscillating tools

Exclusive to Fein, the MultiMaster features the unique Anti-Vibration System with fully decoupled housing for minimum physical strain, perfect results and optimum functionality.