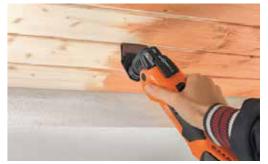

Effectively and efficiently remove materials from painted and weathered surfaces, such as wooden windows, garage doors and steps with the sanding backing pads and abrasives.

1 x 63502184210

2 x 63502160210