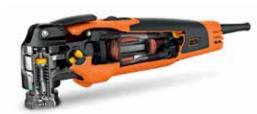

QuickIN. Patented tool-free FEIN rapid clamping system. When combined with Starlock, safely and conveniently delivers the fastest tool change of less than 3 seconds

Metal gearbox. Ability to withstand high loading and outstanding service life. All gearbox parts are made from metal.

Built for the tough demands of professional trades, with durable metal gearbox, innovative antivibration technology, smooth running, quieter operation and 350W of power (or 18V).

High-quality electronics with variable electronic speed for precise results and constant speeds under load. Available in cordless and mains powered models.

Robust and verstile. Metal gearbox with the ability to withstanding high loading, plus mechanical interface that enables stationary operation in the table or drill jig holder or for securing the depth stop.