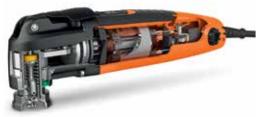

QuickIN. Patented tool-free FEIN rapid clamping system. When combined with Starlock, safely and conveniently delivers the fastest tool change of less than 3 seconds

Metal gearbox. Ability to withstand high loading and outstanding service life. All gearbox parts are made from metal.