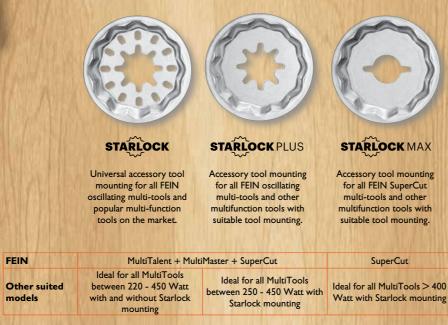

# INTRODUCING STARLOCK

The new tool mounting standard for oscillating power tools - fits all professional tools

Discover more at www.fein.com.au

LESS THAN

**NO TOOLS** 

REQUIRED

# THE STARLOCK MACHINE RANGE